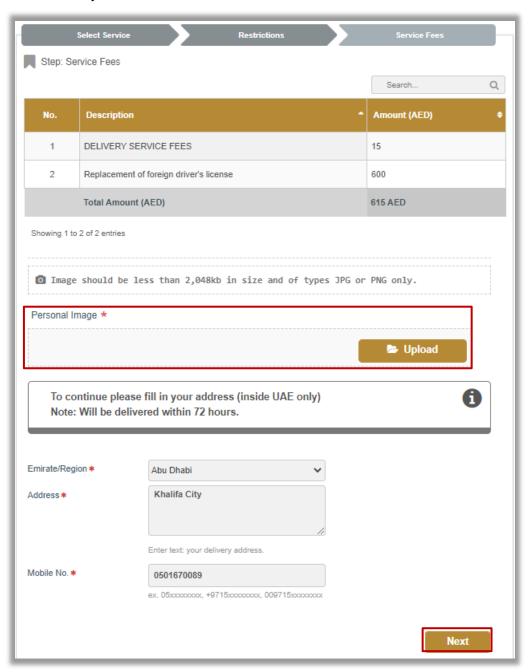

## 2. Service Steps:

1.Enter License number and source that you wish to replace, then click in **Next** button.

- 2.Services Fees and Delivery fees will be displayed, then check the following fields:
- 1. Upload personal image by clicking on **upload** button.
- 2.Add delivery address details then click on Next button