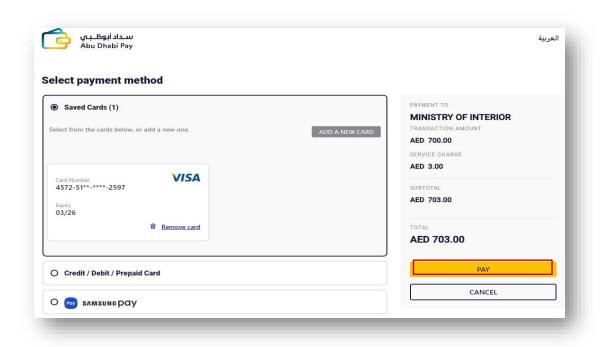

3. Confirm moving to payment gateway by click on Yes button

4. You will be redirected to the Payment Gateway, Select the desired payment method (select registered card, or add a new payment card), then click on **Pay icon**.