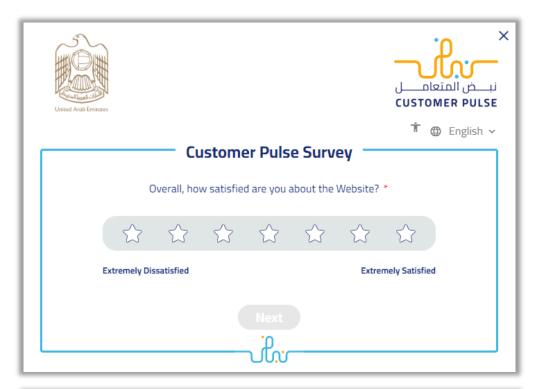

5. Add your rating of the service through the customer pulse survey screens shown below.

6. Your request was submitted successfully; payment details will be displayed as well as receipt attachment.