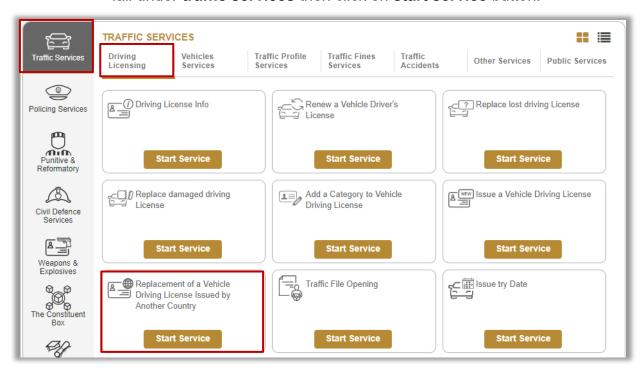

## 1. Access to the Service:

Click on Replacement of a Vehicle Driving License Issued by

Another Country service in the list of driving licensing services that
fall under traffic services then click on start service button.