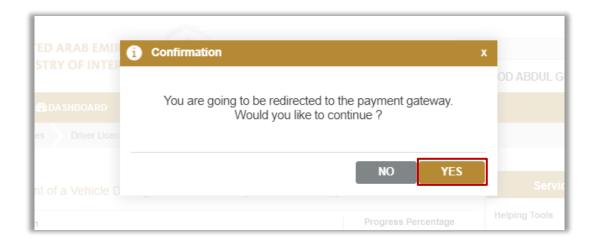

3. Confirm moving to payment gateway by click on Yes button

4. You will be redirected to the Payment Gateway, Select the desired payment method (select registered card, or add a new payment card), then click on **Pay icon**.