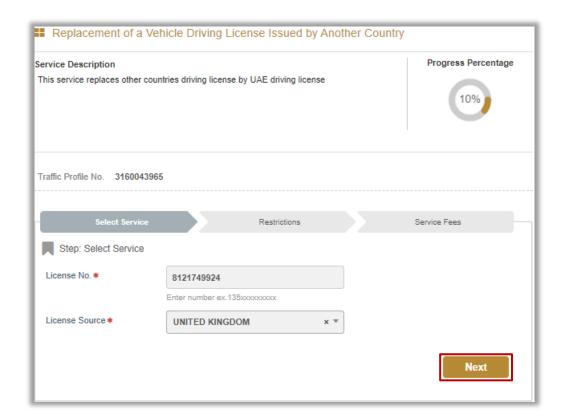

## 2. Service Steps:

1.Enter License number and source that you wish to replace, then click in **Next** button.

- 2.Services Fees and Delivery fees will be displayed, then check the following fields:
- 1. Upload personal image by clicking on **upload** button.
- 2.Add delivery address details then click on Next button