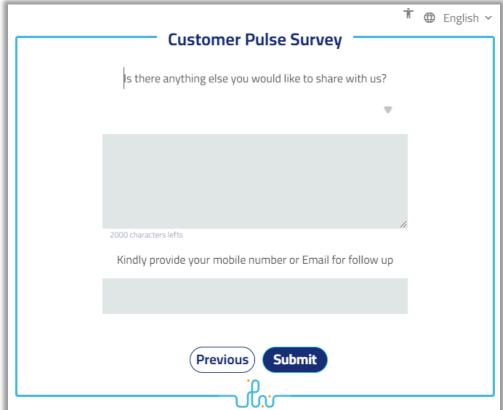

5. Add your rating of the service through the customer pulse survey screens shown below.

6. Your request was submitted successfully; payment details will be displayed as well as receipt attachment.